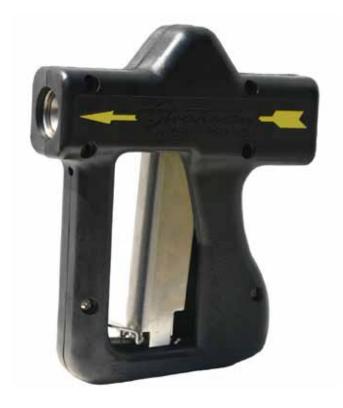

# Heavyweight performance in a lightweight design!

The Strahman Hydro-Pro 150® is constructed with a stainless steel housing for strength and durability, yet this solid, water saver spray nozzle weighs less than two pounds, and is ergonomically designed to reduce user fatigue. In addition to being extremely lightweight, the Hydro-Pro 150® features a patented, locking trigger mechanism that allows users to lock in a desired spray pattern without having to maintain pressure on the trigger. It also reduces misdirected spraying.

Equipped with a waterproof nylon cover that resists cracks and abrasions, this rugged nozzle lasts for a long time and stays cool even when using water as hot as 200°F. It is the most advanced spray nozzle around — and it is only from Strahman!

Shown: Black Hydro-Pro 150
Shown Below: White and Red Hydro-Pro 150