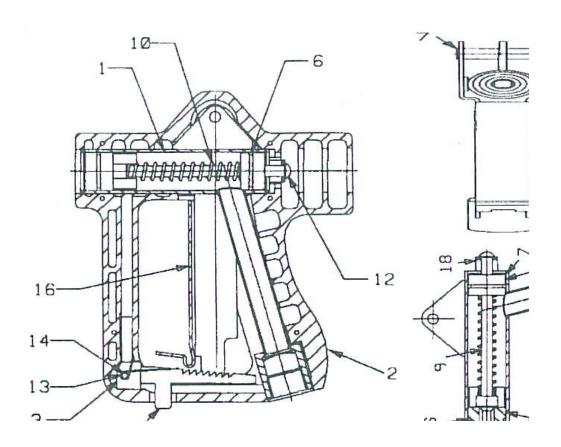

## **Hydro-Pro 150° Spray Nozzle**

| PARTS    |                 |          |                       |
|----------|-----------------|----------|-----------------------|
| PART NO. | DESCRIPTION     | PART NO. | DESCRIPTION           |
| 1        | HYDRO-PRO® BODY | 8        | HOUSING               |
| 2        | BLACK COVER     | 9        | STEM                  |
| 2        | RED COVER       | 10       | STEM SPRING           |
| 2        | WHITE COVER     | 12       | STEM SCREW and WASHER |
| 3        | HINGE           | 13       | RATCHET SPRING        |
| 4        | COVER SCREWS    | 14       | SPRING PIN            |
| 5        | RATCHET         | 15       | SEAT                  |
| 6        | O-RINGS         | 16       | LEVER ARM             |
| 7        | SNAP RING       | 18       | U-BRACKET             |