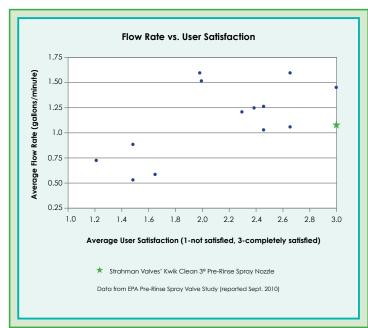

#### Kwik Clean 3<sup>®</sup> Pre-Rinse Spray Nozzle Performance Comparisons

One Kwik Clean 3<sup>®</sup> saves up to15,000 pounds/year of CO<sub>2</sub> emissions!