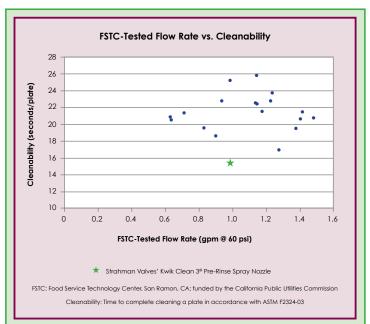

#### Kwik Clean 3<sup>®</sup> Pre-Rinse Spray Nozzle Performance Comparisons

One Kwik Clean 3<sup>®</sup> saves up to15,000 pounds/year of CO<sub>2</sub> emissions!