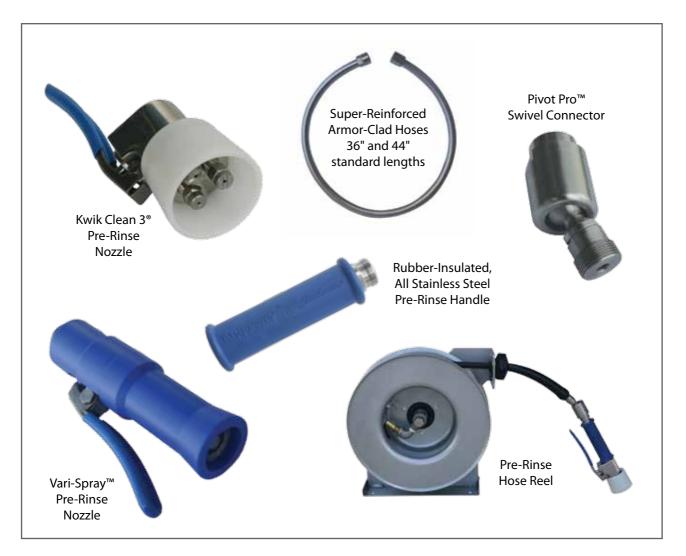

#### The Strahman Family of Pre-Rinse Products Includes:

pre-rinse spray nozzles, handles, hoses, hose reels and Pivot Pro swivel connectors. Designed for use in restaurants, hotels, supermarkets, and all commercial kitchens, food serving and food preparation applications.