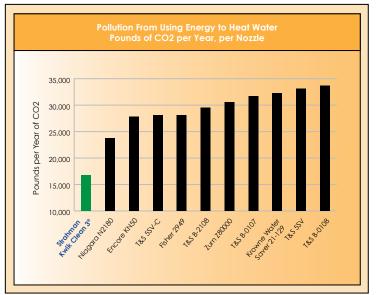

#### Kwik Clean 3<sup>®</sup> Pre-Rinse Spray Nozzle Performance Comparisons

One Kwik Clean 3<sup>®</sup> saves up to15,000 pounds/year of CO<sub>2</sub> emissions!