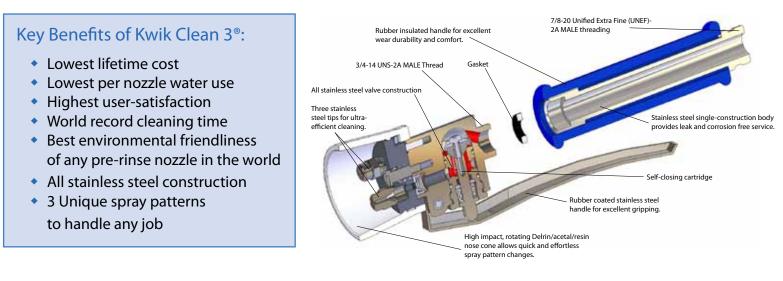

#### **Spray Pattern Choices**

**15° Fan Spray Tip** Flow Rate: 0.91 gpm @ 60 psi Description: for light rinse cleaning applications.

Solid Stream Tip Flow Rate: 0.99 gpm @ 60 psi Description: High-impact jet pattern for tough cleaning applications.

**5° Fan Spray Tip** Flow Rate: 0.92 gpm @ 60 psi Description: for normal rinse cleaning applications.

Maximum Operating Temperature: 160°F. Other tips available, down to 0.3 gpm.