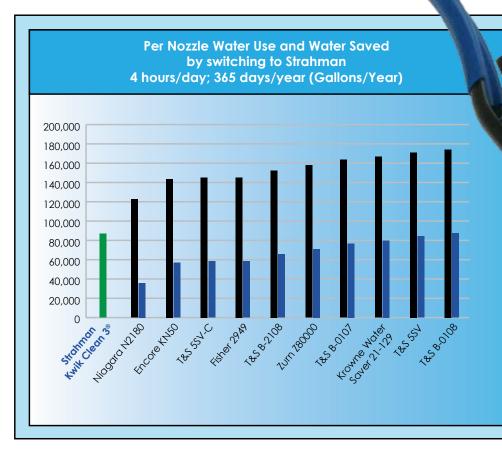

#### Kwik Clean 3<sup>®</sup> Pre-Rinse Spray Nozzle Performance Comparisons

One Kwik Clean 3<sup>®</sup> saves up to15,000 pounds/year of CO<sub>2</sub> emissions!