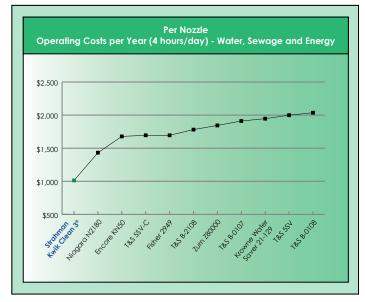

#### Kwik Clean 3<sup>®</sup> Pre-Rinse Spray Nozzle Performance Comparisons

One Kwik Clean 3<sup>®</sup> saves up to15,000 pounds/year of CO<sub>2</sub> emissions!