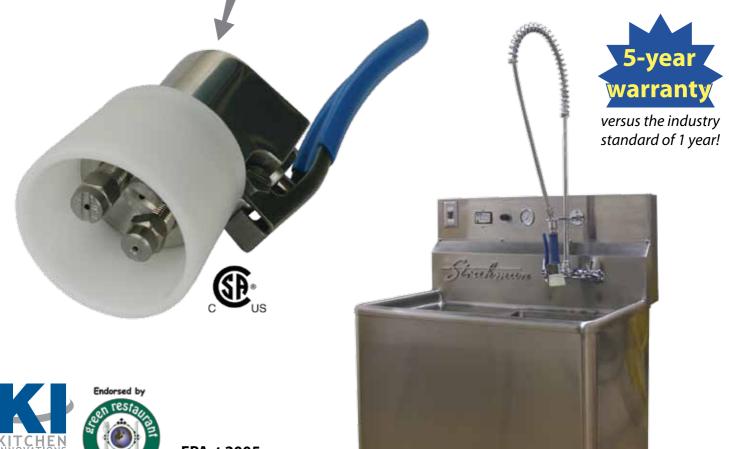

# Strahman's Award-Winning KNACEANS Pre-Rinse Spray Nozzle

### A True **Revolution** in Ultra-Low-Flow, Ultra-High-Efficiency Pre-Rinse Spray Nozzles for Commercial Kitchens!

The world's best cleaning time, lowest water use, lowest sewage use, lowest energy consumption, best warranty, best user satisfaction and best lifetime cost!

ALL STAINLESS STEEL OPERATING PARTS (No chrome-plated brass or plastic)

EPAct 2005 Compliant

## Since 1921, Strahman has been the food industry standard for the highest-quality, highest-efficiency, longest-lasting spray nozzles and wash down equipment.

KWIKEAN3