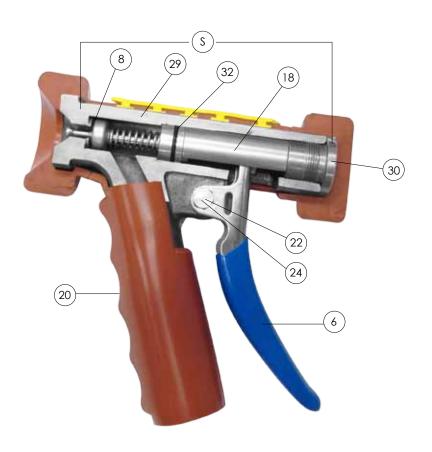

## S-70 Series Automatic Water Saver Spray Nozzle

|          | PARTS                                        |
|----------|----------------------------------------------|
| PART NO. | DESCRIPTION                                  |
| 6        | LEVER ARM                                    |
| 8        | SEAT                                         |
| 18       | CAGE                                         |
| 20       | RENEWABLE RUBBER COVER (Black, White or Red) |
| 22       | LEVER ARM BRUSHING                           |
| 24       | LEVER ARM SCREW                              |
| 28       | LOCK RINGS                                   |
| 29       | BODY                                         |
| 30       | LOCK SCREW                                   |
| 32       | BODY SEALING O-RING                          |
| S        | S CARTRIDGE                                  |