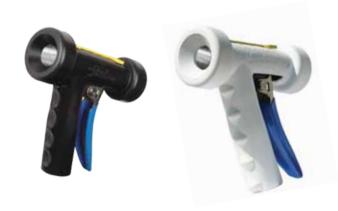

Strahman's spray nozzles are available in black, white or red and are available made of stainless steel or bronze.

**NOTE:** Not suitable for steam service; 1-year limited warranty

Please see reverse side for parts listing.

**Shown:** Red S-Series Nozzle **Available shown below:** S-70 (black cover), S-75 (white cover)