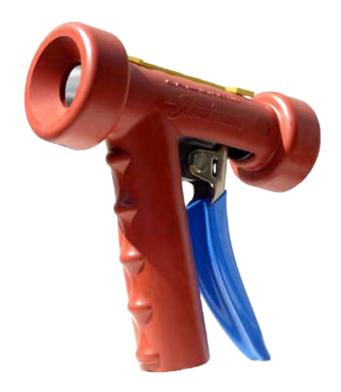

**NOTE:** Not suitable for steam service; 1-year limited warranty

Please see reverse side for parts listing.

**Shown:** Red S-Series Nozzle **Available shown below:** S-70 (black cover), S-75 (white cover)