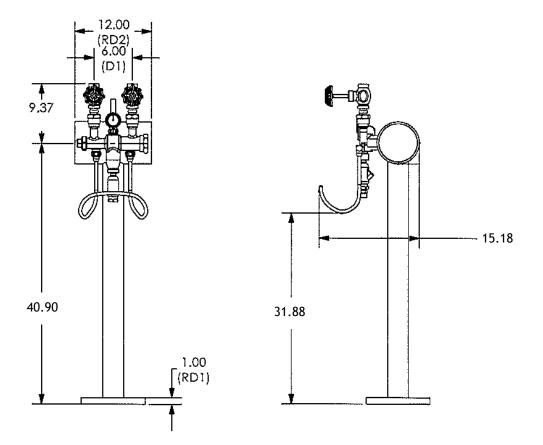

# **Pedestal Series #2**

**Shown:** Dimensions for Pedestal Series; shown with M-5000TG unit. Please see reverse side for a list of units available with our Pedestal Series.