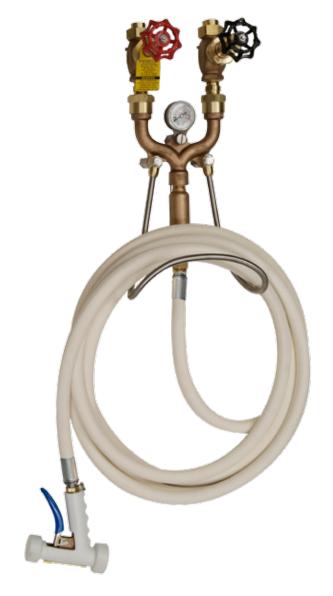

**Shown:** Bronze M-159TG with globe valves; shown with premium hose assembly and M-70 Series nozzle **Available:** Standard M-159, stainless steel M-750 and M-750TG

**USA Headquarters** 

2801 Baglyos Circle • Bethlehem, PA 18020