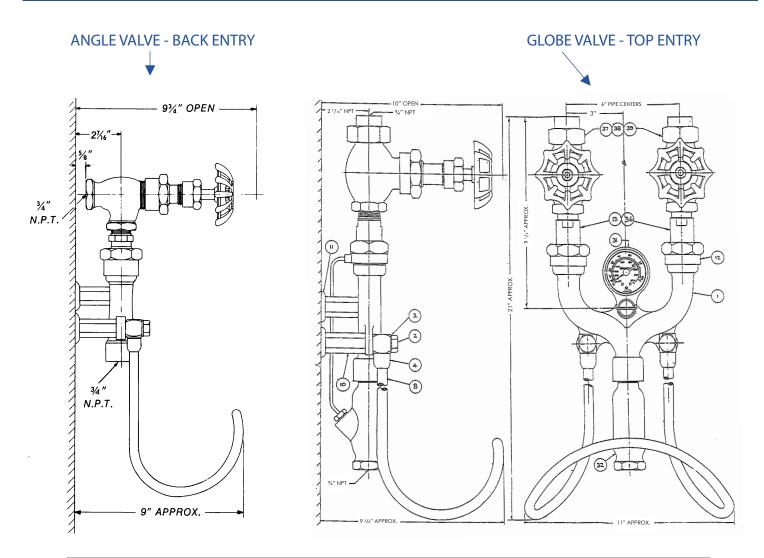

## **M-159TG Mixing Units-Hose Stations**

| PARTS    |                     |                  |
|----------|---------------------|------------------|
| PART NO. | PART                | MATERIAL         |
| 1        | BODY                | BRONZE           |
| 2        | CAP SCREW           | SST              |
| 3        | LOCK WASHER         | SST              |
| 4        | HOSE RACK CONNECTOR | SST              |
| 8        | HOSE RACK           | SST              |
| 10       | SPACER              | SST              |
| 11       | WALL PLATE          | SST              |
| 12       | UNION NUT           | BRASS            |
| 13       | CHECK VALVE         | BRASS/SST/BRONZE |
| 31       | TEMPERATURE GAUGE   | SST              |
| 32       | BLENDING CHAMBER    | BRONZE           |
| 36       | CHECK VALVE GASKET  | NON ASBESTOS     |
| 37       | INLET UNION NUT     | BRASS            |
| 38       | UNION TAIL PIECE    | BRASS            |
| 39       | BODY GASKET         | NON ASBESTOS     |