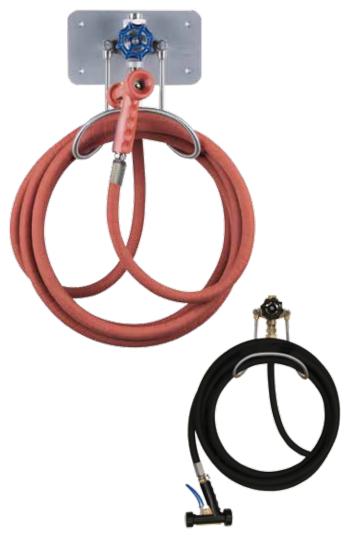

### **Specifications**

- Maximum operating temperature ........... 200°F/93°C
- Maximum working pressure .......150 psi

Please see reverse side for parts listing.

**Shown above:** M-756 with MP-88 mounting plate; shown with Strahman premium hose assembly and S-70 Series nozzle. **Shown below:** M-156N; shown with Strahman premium hose assembly and M-70 Series nozzle, available with MP-88 mounting plate.