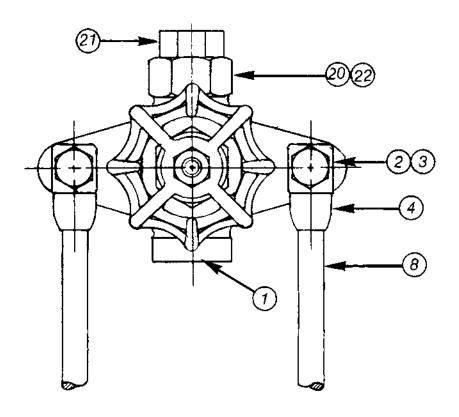

# M-756 and M-156N Wall-Mounted Hose Station

| PARTS    |                                  |
|----------|----------------------------------|
| PART NO. | PART                             |
| 1        | BODY                             |
| 2        | CAP SCREW                        |
| 3        | LOCK WASHER (Not shown)          |
| 4        | CONNECTOR                        |
| 6        | SLEEVE ANCHOR (Not shown)        |
| 8        | HOSE RACK                        |
| 10       | SPACER (Not shown)               |
| 11       | MP-88 MOUNTING PLATE (Not shown) |
| 20       | UNION GASKET                     |
| 21       | UNION TAIL PIECE                 |
| 22       | INLET UNION NUT                  |