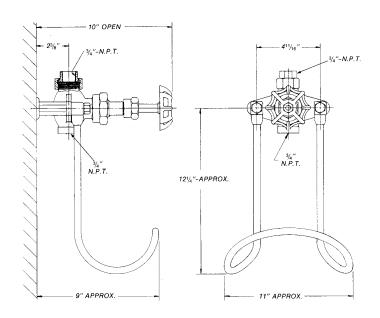

## M-756 and M-156N Wall-Mounted Hose Station

These hot or cold water hose stations are designed for use wherever hose service is required. The compact units include a single control valve, stainless steel hose rack and mounting attachments. The wall-mounted unit is designed to mount one inch away from the wall.

### **Specifications**

- Maximum operating temperature ........... 200°F/93°C
- Maximum working pressure .......150 psi

Please see reverse side for parts listing.

**Shown above:** M-756 with MP-88 mounting plate; shown with Strahman premium hose assembly and S-70 Series nozzle. **Shown below:** M-156N; shown with Strahman premium hose assembly and M-70 Series nozzle, available with MP-88 mounting plate.